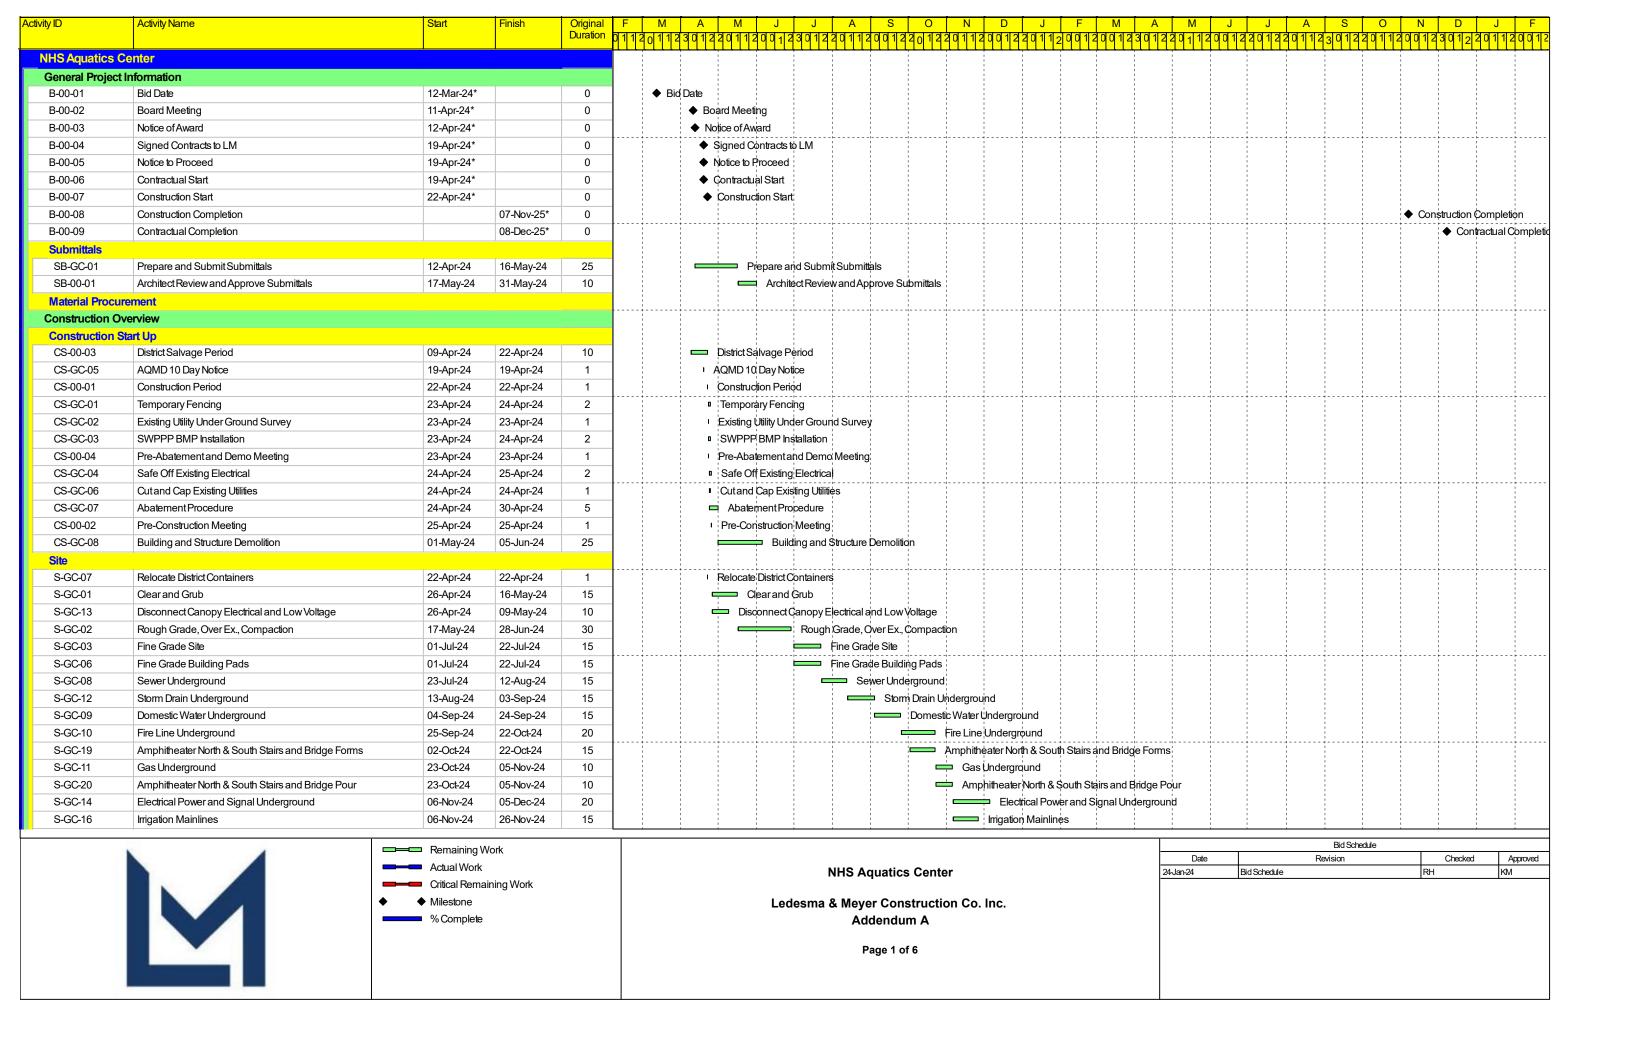

| Activity ID       | Activity Name                      | Start                                                        | Finish     | Original<br>Duration | F M          | A 3 0 1 2 3 | M J<br>20112001                               | J A A A A A A A A A A A A A A A A A A A | S O N D                                                  | J F M 2 2 9 1 1 1 2 9 9 1         | A M 1<br>123012201120     | J                                     | A 01123 | s [          | 0 N T                     | D J<br>3012201 | F        |
|-------------------|------------------------------------|--------------------------------------------------------------|------------|----------------------|--------------|-------------|-----------------------------------------------|-----------------------------------------|----------------------------------------------------------|-----------------------------------|---------------------------|---------------------------------------|---------|--------------|---------------------------|----------------|----------|
| PS-GC-01          | Layout and Excavate Foundations    | 20-Aug-24                                                    | 03-Sep-24  | 10                   | -            | <u> </u>    | <u>, , , , , , , , , , , , , , , , , , , </u> |                                         | Layoutand Excavate Founda                                | tions                             |                           | <u> </u>                              |         | <u> </u>     |                           | <u> </u>       | <u> </u> |
| PS-GC-02          | Place Foundation Rebar             | 11-Sep-24                                                    | 17-Sep-24  | 5                    | 1            |             |                                               |                                         | ■ Place Foundation Rebar                                 |                                   |                           |                                       |         |              |                           | <br>           |          |
| PS-GC-03          | Pour Concrete Foundations          | 18-Sep-24                                                    | 24-Sep-24  | 5                    | 1            |             |                                               |                                         | ■ Pour Concrete Foundat                                  | ions                              |                           |                                       |         | !            | 1 1                       | !              |          |
| PS-GC-04          | CMU Walls                          | 25-Sep-24                                                    | 05-Nov-24  | 30                   | 1            |             |                                               |                                         | CMU Walls                                                |                                   |                           |                                       |         | į            |                           | į              |          |
| PS-GC-07          | Install CMU Scaffold               | 25-Sep-24                                                    | 01-Oct-24  | 5                    | 1            |             |                                               |                                         | □ Install CMU Scaffold                                   |                                   |                           |                                       |         |              |                           |                |          |
| PS-GC-06          | Pour CMU Grout                     | 20-Nov-24                                                    | 26-Nov-24  | 5                    | <br>         | †i          | ;;<br>                                        |                                         | Pour                                                     | CMU Grout                         |                           | · · · · · · · · · · · · · · · · · · · |         | <del>i</del> |                           |                |          |
| PS-GC-05          | Form Bldg Slab                     | 27-Nov-24                                                    | 05-Dec-24  | 5                    | 1            |             |                                               |                                         | <b>⊢</b> Fo                                              | m Bldg Slab                       |                           |                                       |         |              |                           |                |          |
| Pool Bldg Roug    | gh In                              |                                                              |            | <u>'</u>             |              |             |                                               |                                         |                                                          |                                   |                           |                                       |         |              |                           | -              |          |
| PR-GC-01          | Plumbing Under Slab                | 04-Sep-24                                                    | 01-Oct-24  | 20                   |              |             |                                               |                                         | Plumbing Under Slab                                      |                                   |                           |                                       |         | į            |                           |                |          |
| PR-GC-02          | Electrical Under Slab              | 04-Sep-24                                                    | 24-Sep-24  | 15                   | 1            |             |                                               |                                         | Electrical Under Slab                                    |                                   |                           |                                       |         |              |                           |                |          |
| PR-GC-05          | HM Frames/Doors/Openings           | 30-Oct-24                                                    | 19-Nov-24  | 15                   | ļ            | †i          | ;;·                                           | ·-;;;-                                  | ⊢ ⊢ HM Fra                                               | mes/Doors/Openings                |                           |                                       |         | <del>-</del> | <del>-</del> <del>-</del> | ·              | ·        |
| PR-GC-03          | Pour Bldg Slab                     | 13-Dec-24                                                    | 19-Dec-24  | 5                    | 1            |             |                                               |                                         | -                                                        | Pour Bldg Slab                    |                           |                                       |         |              |                           |                |          |
| PR-GC-04          | Interior Wall Framing              | 20-Dec-24                                                    | 13-Jan-25  | 15                   |              |             |                                               |                                         |                                                          | Interior Wall Fram                | ning                      |                                       |         | į            |                           |                |          |
| PR-GC-06          | Electrical Wall Rough In           | 07-Jan-25                                                    | 03-Feb-25  | 20                   | 1            |             |                                               |                                         |                                                          | Electrical V                      | 7 1                       |                                       |         |              |                           |                |          |
| PR-GC-07          | Plumbing Wall Rough In             | 07-Jan-25                                                    | 03-Feb-25  | 20                   |              |             |                                               |                                         |                                                          | Plumbing \                        | i i i                     |                                       |         | į            |                           |                |          |
| PR-GC-08          | Fire Sprinkler Rough In and Finish | 14-Jan-25                                                    | 03-Feb-25  | 15                   | <b>†</b>     | ;;          | ;<br>;                                        |                                         |                                                          |                                   | ler Rough In and Finish   |                                       |         |              |                           |                |          |
| PR-GC-09          | Ductwork                           | 14-Jan-25                                                    | 27-Jan-25  | 10                   | 1            |             |                                               |                                         |                                                          | Ductwork                          |                           |                                       |         | į            |                           | 1              | i        |
| Pool Bldg Exter   |                                    |                                                              |            | -                    |              |             |                                               |                                         |                                                          |                                   |                           |                                       |         |              |                           | 1              |          |
| PE-GC-04          | Set Structural Roof Beams          | 27-Nov-24                                                    | 12-Dec-24  | 10                   |              |             |                                               |                                         |                                                          | Set Structural Roof Beams         |                           |                                       |         |              |                           | 1              | į        |
| PE-GC-01          | Install Plaster Scaffold           | 13-Dec-24                                                    | 19-Dec-24  | 5                    | 1            |             |                                               |                                         | i i i                                                    | Install Plaster Scaffold          |                           |                                       |         |              |                           | 1              |          |
| PE-GC-05          | Lath                               | 13-Dec-24                                                    | 06-Jan-25  | 15                   | <del> </del> | ļi          | }                                             | +                                       |                                                          | Lath                              |                           |                                       |         | <del>i</del> |                           |                |          |
| PE-GC-06          | Plaster Scratch/Brown/Finish       | 07-Jan-25                                                    | 10-Feb-25  | 25                   | 1            |             |                                               |                                         |                                                          | i i i                             | cratch/Brown/Finish       |                                       |         |              |                           |                |          |
| PE-GC-07          | Paint                              | 18-Feb-25                                                    | 24-Feb-25  | 5                    | -            |             |                                               |                                         |                                                          | □ Pain                            | -                         |                                       |         | į            |                           |                |          |
| Pool Bldg Roof    |                                    | 10-1 CD-20                                                   | 24-1 CD-23 | 3                    |              |             |                                               |                                         |                                                          |                                   |                           |                                       |         |              |                           |                |          |
| PD-GC-01          | Metal Roof Decking                 | 13-Dec-24                                                    | 30-Dec-24  | 10                   | -            |             |                                               |                                         | _     _                                                  | ■ Metal Roof Decking              |                           |                                       |         | į            |                           |                | į        |
|                   | SetAC Curbs and Units              |                                                              |            |                      | <b></b>      |             |                                               |                                         |                                                          |                                   |                           |                                       |         |              |                           |                |          |
| PD-GC-02          |                                    | 31-Dec-24                                                    | 13-Jan-25  | 10                   | -            |             |                                               |                                         |                                                          | SetAC Curbs and                   | d Offilis                 |                                       |         | į            |                           |                | İ        |
| PD-GC-04          | Roof Drains                        | 31-Dec-24                                                    | 06-Jan-25  | 5                    | -            |             |                                               |                                         |                                                          | □ Roof Drains                     |                           |                                       |         |              |                           |                |          |
| PD-GC-03          | Roofing System                     | 14-Jan-25                                                    | 27-Jan-25  | 10                   | _            |             |                                               |                                         |                                                          | Roofing Syst                      | em                        |                                       |         |              |                           |                |          |
| Pool Bldg Finis   |                                    | 1                                                            | 1          | _                    |              |             |                                               |                                         |                                                          |                                   |                           |                                       |         |              |                           |                |          |
| PF-GC-07          | Hang Drywall                       | 04-Feb-25                                                    | 10-Feb-25  | 5                    | <b></b>      | ÷           | ļ <del> </del>                                |                                         |                                                          | ☐ Hang Dr                         |                           |                                       |         |              |                           |                |          |
| PF-GC-01          | Drywall Tape                       | 11-Feb-25                                                    | 03-Mar-25  | 15                   |              |             |                                               |                                         |                                                          | Dry                               | ' i ' i i                 |                                       |         |              |                           |                |          |
| PF-GC-02          | Paint                              | 04-Mar-25                                                    | 10-Mar-25  | 5                    |              |             |                                               |                                         |                                                          | - F                               | 1 1 1                     |                                       |         |              |                           |                |          |
| PF-GC-03          | Electrical Finish                  | 11-Mar-25                                                    | 31-Mar-25  | 15                   |              |             |                                               |                                         |                                                          | 1 1 1                             | Electrical Finish         |                                       |         |              |                           |                |          |
| PF-GC-04          | Plumbing Finish                    | 11-Mar-25                                                    | 07-Apr-25  | 20                   |              |             |                                               |                                         |                                                          | 1 1 1                             | Plumbing Finish           |                                       |         | į            |                           |                |          |
| PF-GC-05          | Glazing                            | 11-Mar-25                                                    | 24-Mar-25  | 10                   | ļ            |             | <br>                                          |                                         |                                                          |                                   | ■ Glazing                 |                                       |         |              |                           |                |          |
| PF-GC-06          | Interior and Exterior Signs        | 11-Mar-25                                                    | 11-Mar-25  | 1                    |              |             |                                               |                                         |                                                          |                                   | nterior and Exterior Sign | s                                     |         |              |                           |                |          |
| Pool Construction | on                                 |                                                              |            |                      |              |             |                                               |                                         |                                                          |                                   |                           |                                       |         |              |                           |                |          |
| PC-26-01          | Mobilize and Layout                | 15-Jan-25                                                    | 16-Jan-25  | 2                    |              |             |                                               |                                         |                                                          | <ul><li>Mobilize and La</li></ul> | yout                      |                                       |         |              | i i                       |                |          |
| PC-26-02          | Form Pool                          | 17-Jan-25                                                    | 21-Jan-25  | 3                    |              |             |                                               |                                         |                                                          | Form Pool                         |                           |                                       |         |              |                           |                |          |
| PC-26-03          | Excavate and Trim Pool             | 22-Jan-25                                                    | 06-Feb-25  | 12                   |              |             |                                               |                                         |                                                          | Excavate                          | and Trim Pool             |                                       |         |              | i i                       |                |          |
| PC-26-04          | Plumbing Trenches                  | 07-Feb-25                                                    | 11-Feb-25  | 3                    | T            |             |                                               |                                         |                                                          | □ Plumbin                         | g Trenches                |                                       |         |              | 1                         |                |          |
| PC-26-05          | Pool Rough Plumbing                | 12-Feb-25                                                    | 04-Mar-25  | 15                   |              |             |                                               |                                         |                                                          | Pc                                | ool Rough Plumbing        |                                       |         |              | i i                       |                |          |
| PC-26-06          | Inspection 1 (Health Dept)         | 05-Mar-25                                                    | 05-Mar-25  | 1                    | 1            |             |                                               |                                         |                                                          | □ In:                             | spection 1 (Health Dept)  |                                       |         |              |                           | 1              |          |
| PC-26-07          | Backfill Plumbing and Fine Grade   | 06-Mar-25                                                    | 17-Mar-25  | 8                    | 1            |             |                                               |                                         |                                                          |                                   | Backfill Plumbing and     | Fine Grade                            |         |              |                           |                |          |
| PC-26-08          | Steel reinforcement                | 18-Mar-25                                                    | 02-Apr-25  | 12                   | 1            |             |                                               |                                         |                                                          |                                   | Steel reinforceme         | nt                                    |         |              |                           | !              |          |
| 1 020-00          | Oce removement                     | Remaining W Actual Work Critical Remai  Milestone % Complete | ork .      | 12                   |              |             | Le                                            | desma & Meye<br>Add                     | uatics Center r Construction Co. Inc. lendum A ge 4 of 6 |                                   | Date 24-Jan-24            | Bid Schedule                          | Revi    | Bid Schedule |                           | Checked        | Appr     |