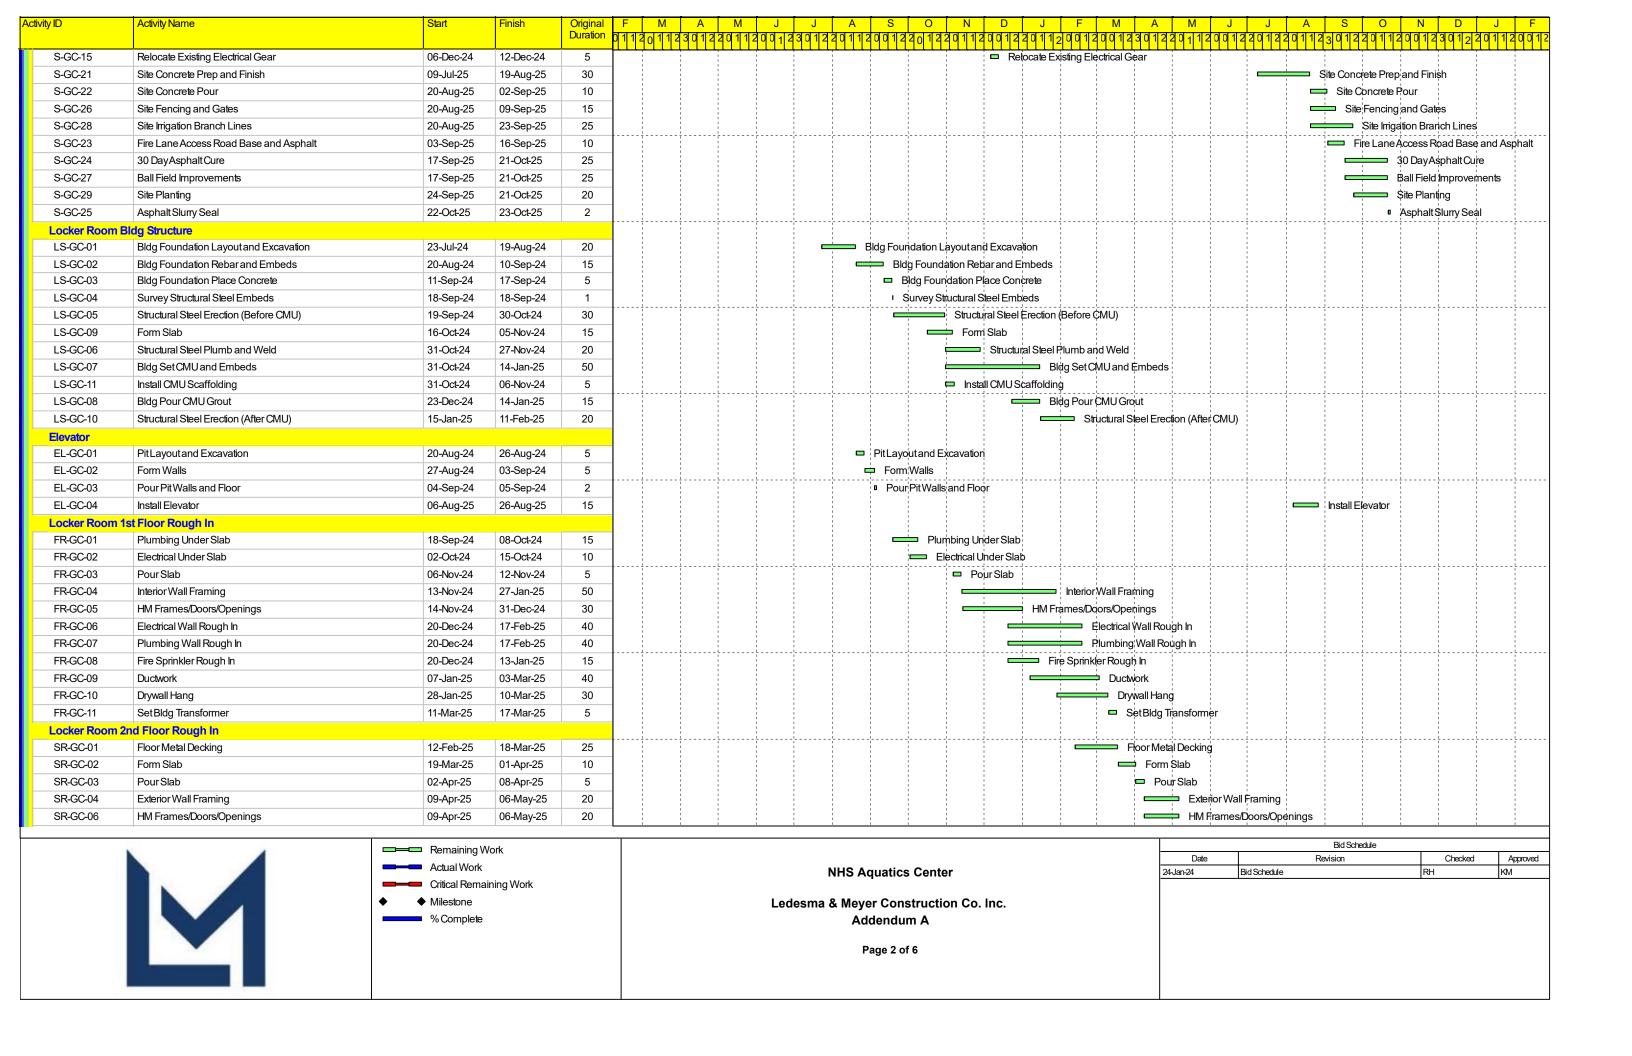

| Activity ID | Activity Name                              | Start         | Finish                 | Original | F N          | Л              | A M          | J                                            | J           | A S            | 0            | N D     | J F       | MA          | М           | J               | A S                 | 0             | N D                   | J F         |
|-------------|--------------------------------------------|---------------|------------------------|----------|--------------|----------------|--------------|----------------------------------------------|-------------|----------------|--------------|---------|-----------|-------------|-------------|-----------------|---------------------|---------------|-----------------------|-------------|
|             |                                            |               |                        | Duration | 011201       | 1230           | 122011:      | 20012                                        | 3012        | 20112001       | 22012201     | 12001   | 220112001 | 20012301220 | 11200       | 1220122         | 0112301             | 220112        | 0012301220            | 112001      |
| PC-26-09    | Bonding and Light Niches                   | 03-Apr-25     | 03-Apr-25              | 1        |              |                |              |                                              | 1           | 1 1            |              |         |           | ı Bonding   | g and Light | Niches          |                     |               |                       |             |
| PC-26-59    | Inspections 2 (Health Department)          | 04-Apr-25     | 04-Apr-25              | 1        |              |                |              |                                              | !<br>!      |                |              |         |           | Inspecti    | ons 2 (Heal | th Departmer    | it)                 |               |                       |             |
| PC-26-10    | Form Pool Floor                            | 07-Apr-25     | 11-Apr-25              | 5        |              |                |              |                                              | !<br>!<br>! |                |              |         |           | □ Form      | Pool Floor  |                 |                     |               |                       |             |
| PC-26-11    | Pour Floor                                 | 14-Apr-25     | 14-Apr-25              | 1        |              |                |              |                                              |             | 1 1<br>1 1     |              |         |           | ı Pour      | Floor       |                 |                     | 1 1           |                       |             |
| PC-26-12    | Strip Forms                                | 15-Apr-25     | 17-Apr-25              | 3        |              |                |              |                                              | !<br>!<br>! |                |              |         |           | ■ Strip     | Form        |                 |                     |               |                       |             |
| PC-26-13    | Pull Wires, Temp Scaffold, Sandblast Joint | 18-Apr-25     | 28-Apr-25              | 7        |              | · <del>j</del> |              | ;                                            | <br> <br>   |                |              |         |           | - F         | Pull Wires, | Temp Scaffold   | , Sandblast Joi     | int           |                       |             |
| PC-26-14    | Shotcrete                                  | 29-Apr-25     | 01-May-25              | 3        |              |                |              |                                              | !<br>!      |                |              |         |           | d           | Shotcrete   |                 |                     |               |                       |             |
| PC-26-15    | Form Gutter                                | 02-May-25     | 13-May-25              | 8        |              | -              | -            |                                              | 1<br>1<br>1 |                |              |         |           | <u> </u>    | ■ Form G    | iutter          |                     |               |                       |             |
| PC-26-16    | Pull Wires                                 | 14-May-25     | 15-May-25              | 2        | 1            |                |              |                                              | !<br>!      |                |              |         |           |             | ■ Pų́ll Wi  | res             |                     |               |                       |             |
| PC-26-34    | Surge Pit Excavation                       | 14-May-25     | 15-May-25              | 2        |              | -              | -            |                                              | !<br>!      |                |              |         |           |             | ■ Surge     | Pit Excavation  | h :                 | 1 1           |                       |             |
| PC-26-17    | Shotcrete Gutter                           | 16-May-25     | 16-May-25              | 1        |              |                |              | ·}                                           | ¦           |                |              |         |           | ;           | ■ Shotcr    | ete Gutter      | <del> </del>        |               |                       |             |
| PC-26-35    | Surge PitForming                           | 16-May-25     | 20-May-25              | 3        |              |                |              |                                              | !           |                |              |         |           |             | □ Śurge     | e Pit Forming   |                     |               |                       |             |
| PC-26-18    | Strip Forms and Remove Scaffold            | 19-May-25     | 21-May-25              | 3        | 1            |                |              |                                              | !<br>!      |                |              |         |           |             |             |                 | ¦<br>≑move Scaffold | ı i           |                       |             |
| PC-26-36    | Surge Pit Reinforcement                    | 21-May-25     | 23-May-25              | 3        | -            |                |              |                                              | !<br>!      |                |              |         |           |             | 1 1         | je Pit Reinford | 1                   |               |                       |             |
| PC-26-19    | Gutter Waterproofing and Finish            | 22-May-25     | 28-May-25              | 5        | -            |                |              |                                              | !<br>!      |                |              |         |           |             | ; -         | i               | ofing and Finish    | ,             |                       |             |
| PC-26-37    | Surge Pit Shotcrete                        | 26-May-25     | 26-May-25              | 1        | <del> </del> | · <del> </del> |              | }                                            |             |                |              |         |           |             |             | ge Pit Shotcre  | ! !                 |               |                       |             |
| PC-26-38    | Surge Pit Cure                             | 27-May-25     | 02-Jun-25              | 5        | -            |                |              |                                              | !<br>!      |                |              |         |           |             |             | urge Pit Cure   |                     |               |                       |             |
| PC-26-20    | Tile                                       | 29-May-25     | 25-Jun-25              | 20       | -            |                |              |                                              |             |                |              |         |           |             |             | uige Fitouie    |                     |               |                       |             |
|             |                                            |               |                        |          | -            | -              | -            |                                              | 1<br>1<br>1 |                |              |         |           |             | i           | i               |                     |               |                       |             |
| PC-26-39    | Surge Pit Strip Forms                      | 03-Jun-25     | 04-Jun-25              | 2        | -            |                |              |                                              | !<br>!      |                |              |         |           |             | - 1         | Surge Pit Strip | i i                 |               |                       |             |
| PC-26-40    | Surge Pit Waterproofing                    | 05-Jun-25     | 09-Jun-25              | 3        |              |                |              |                                              | <br>        | . <del>.</del> |              |         |           |             |             | Surge Pit Wa    |                     |               | ·                     |             |
| PC-26-41    | Surge Pit Plumbing                         | 10-Jun-25     | 12-Jun-25              | 3        |              |                |              |                                              | !<br>!      |                |              |         |           |             | 1           | Surge Pit Pl    | umbing              |               |                       |             |
| PC-26-42    | Filters                                    | 13-Jun-25     | 23-Jun-25              | 7        |              |                |              |                                              | 1           |                |              |         |           |             |             | ■ Filters       |                     |               |                       |             |
| PC-26-43    | Pumps                                      | 24-Jun-25     | 01-Jul-25              | 6        |              |                |              |                                              | !<br>!      |                |              |         |           |             |             | Pump:           |                     |               |                       |             |
| PC-26-21    | Homerun Plumbing                           | 26-Jun-25     | 09-Jul-25              | 10       |              |                |              |                                              | !<br>!      |                |              |         |           |             |             | i               | erun Plumbing       | 9             |                       |             |
| PC-26-44    | Heater                                     | 02-Jul-25     | 07-Jul-25              | 4        |              |                |              |                                              | !<br>       |                |              |         |           |             |             | .□ Heat         |                     |               |                       |             |
| PC-26-45    | Chemical Controller                        | 08-Jul-25     | 11-Jul-25              | 4        |              |                |              |                                              | !<br>!      |                |              |         |           |             |             | □ Che           | mical Controlle     | er            |                       |             |
| PC-26-22    | Rough Electrical                           | 10-Jul-25     | 21-Jul-25              | 8        |              |                |              |                                              | !<br>!      |                |              |         |           |             |             | <b>—</b> F      | Rough Electrical    | 1             |                       | !           |
| PC-26-46    | Chemical Pumps                             | 14-Jul-25     | 17-Jul-25              | 4        |              | Ì              | i            |                                              | !<br>!      |                |              |         |           |             |             | - C             | hemical Pumps       | s i           |                       |             |
| PC-26-47    | Mech. Finish Plumbing and Valves           | 18-Jul-25     | 11-Aug-25              | 17       |              |                |              |                                              | !           |                |              |         |           |             |             | _               | Mech. Fini          | ish Plumbin   | g and Valves          |             |
| PC-26-23    | Backfill Plumbing                          | 22-Jul-25     | 31-Jul-25              | 8        |              |                | i            |                                              | !<br>!      |                |              |         |           |             |             |                 | Backfill Plum       | bing          |                       |             |
| PC-26-24    | DeckAnchors                                | 01-Aug-25     | 07-Aug-25              | 5        |              |                |              |                                              |             |                |              |         |           |             |             |                 | DeckAncho           | ors           |                       |             |
| PC-26-25    | Cantilever Forms                           | 08-Aug-25     | 14-Aug-25              | 5        | 1            |                |              |                                              |             |                |              |         |           |             |             |                 | Cantileve           | er Forms      |                       |             |
| PC-26-48    | Mech. Electrical Rough In                  | 12-Aug-25     | 18-Aug-25              | 5        |              |                | -            |                                              | !<br>!      |                |              |         |           |             |             |                 | ■ Mech.E            | Electrical Ro | ugh In                |             |
| PC-26-26    | Deck Slot Drains                           | 15-Aug-25     | 04-Sep-25              | 15       | 1            |                |              |                                              |             |                |              |         |           |             |             |                 | De                  | ck Slot Drair | าร                    |             |
| PC-26-49    | Mech. Finish Electrical                    | 19-Aug-25     | 01-Sep-25              | 10       |              |                |              |                                              | !<br>!      |                |              |         |           |             |             |                 | ☐ Med               | ch Finish El  | ectrical              |             |
| PC-26-27    | Pool Deck                                  | 29-Aug-25     | 25-Sep-25              | 20       | <del> </del> |                |              | ;<br>                                        | ¦<br>¦      |                |              |         |           |             |             |                 |                     | □ Pool De     | ck                    |             |
| PC-26-28    | Deck Tile                                  | 19-Sep-25     | 25-Sep-25              | 5        |              |                |              |                                              | !           |                |              |         |           |             |             |                 |                     | □ Deck Tile   | 1                     |             |
| PC-26-29    | Finish Fittings in Pool                    | 26-Sep-25     | 30-Sep-25              | 3        | 1            |                |              |                                              | !<br>!      |                |              |         |           |             |             |                 | : :                 | -             | Fittings in Pool      |             |
| PC-26-30    | Deck Equipment                             | 01-Oct-25     | 07-Oct-25              | 5        | 1            |                |              |                                              | !<br>!      |                |              |         |           |             |             |                 |                     | 1 1           | Equipment             |             |
| PC-26-31    | Plaster Prep                               | 08-Oct-25     | 14-Oct-25              | 5        |              |                |              |                                              | !<br>!<br>! |                |              |         |           |             |             |                 |                     | i i           | ster Prep             |             |
| PC-26-32    | Plaster Finish                             | 15-Oct-25     | 15-Oct-25              | 1        | <del> </del> | · <del> </del> | <del> </del> | ·}                                           |             |                |              |         |           |             |             | <del>i</del>    |                     |               | aster Finish          |             |
| PC-26-60    | Inspection 3 (Health Department)           | 15-Oct-25     | 15-Oct-25              | 1        | -            |                |              |                                              | 1<br>1<br>1 |                |              | 1       |           |             |             |                 |                     | 1 1           | spection 3 (Health De | nartment\   |
| PC-26-33    | Fill Pool                                  | 16-Oct-25     | 20-Oct-25              | 3        |              |                |              |                                              | !<br>!      |                |              |         |           |             |             |                 |                     | i i           | ill Pool              | parinicili) |
| PC-26-50    |                                            |               | 20-Oct-25<br>21-Oct-25 | 1        | -            |                |              |                                              | 1<br>1<br>1 |                |              |         |           |             |             |                 |                     |               | estEquipment          |             |
|             | Test Equipment                             | 21-Oct-25     |                        | 1 -      | -            |                |              |                                              | !<br>!      |                |              |         |           |             |             |                 |                     | i i           | · 1                   |             |
| PC-26-51    | Start Up                                   | 22-Oct-25     | 28-Oct-25              | 5        | <u> </u>     | i              |              | <u>;                                    </u> | 1           | i i            | <u>i</u> i   | i       |           |             | <u> </u>    | - 1             | <u> </u>            | -             | Start Up              | i           |
|             | <b>■</b> 0                                 | Remaining \   | Vork                   |          |              |                |              |                                              |             |                |              |         |           |             |             |                 | Bid S               | Schedule      |                       |             |
|             |                                            | Actual Work   |                        |          |              |                |              |                                              |             |                |              |         |           |             | Date        |                 | Revision            |               | Checked               | Approved    |
|             |                                            | Critical Rema |                        |          |              |                |              |                                              |             | NHS Aquati     | cs Center    |         |           | 24-Jar      | n-24        | Bid Schedule    |                     |               | RH                    | KM          |
|             |                                            |               | aning vvoik            |          |              |                |              |                                              |             | 0 M ^          |              | )       |           |             |             |                 |                     |               |                       |             |
|             |                                            | ♦ Milestone   |                        |          |              |                |              | Led                                          | esma        |                | nstruction ( | o. Inc. |           |             |             |                 |                     |               |                       |             |
|             |                                            | % Complete    |                        |          |              |                |              |                                              |             | Addend         | ium A        |         |           |             |             |                 |                     |               |                       |             |
|             |                                            |               |                        |          |              |                |              |                                              |             | Page 5         | of 6         |         |           |             |             |                 |                     |               |                       |             |
|             |                                            |               |                        |          |              |                |              |                                              |             | raye 5         | 01 0         |         |           |             |             |                 |                     |               |                       |             |
|             |                                            |               |                        |          |              |                |              |                                              |             |                |              |         |           |             |             |                 |                     |               |                       |             |
|             | - 10                                       |               |                        |          |              |                |              |                                              |             |                |              |         |           |             |             |                 |                     |               |                       |             |