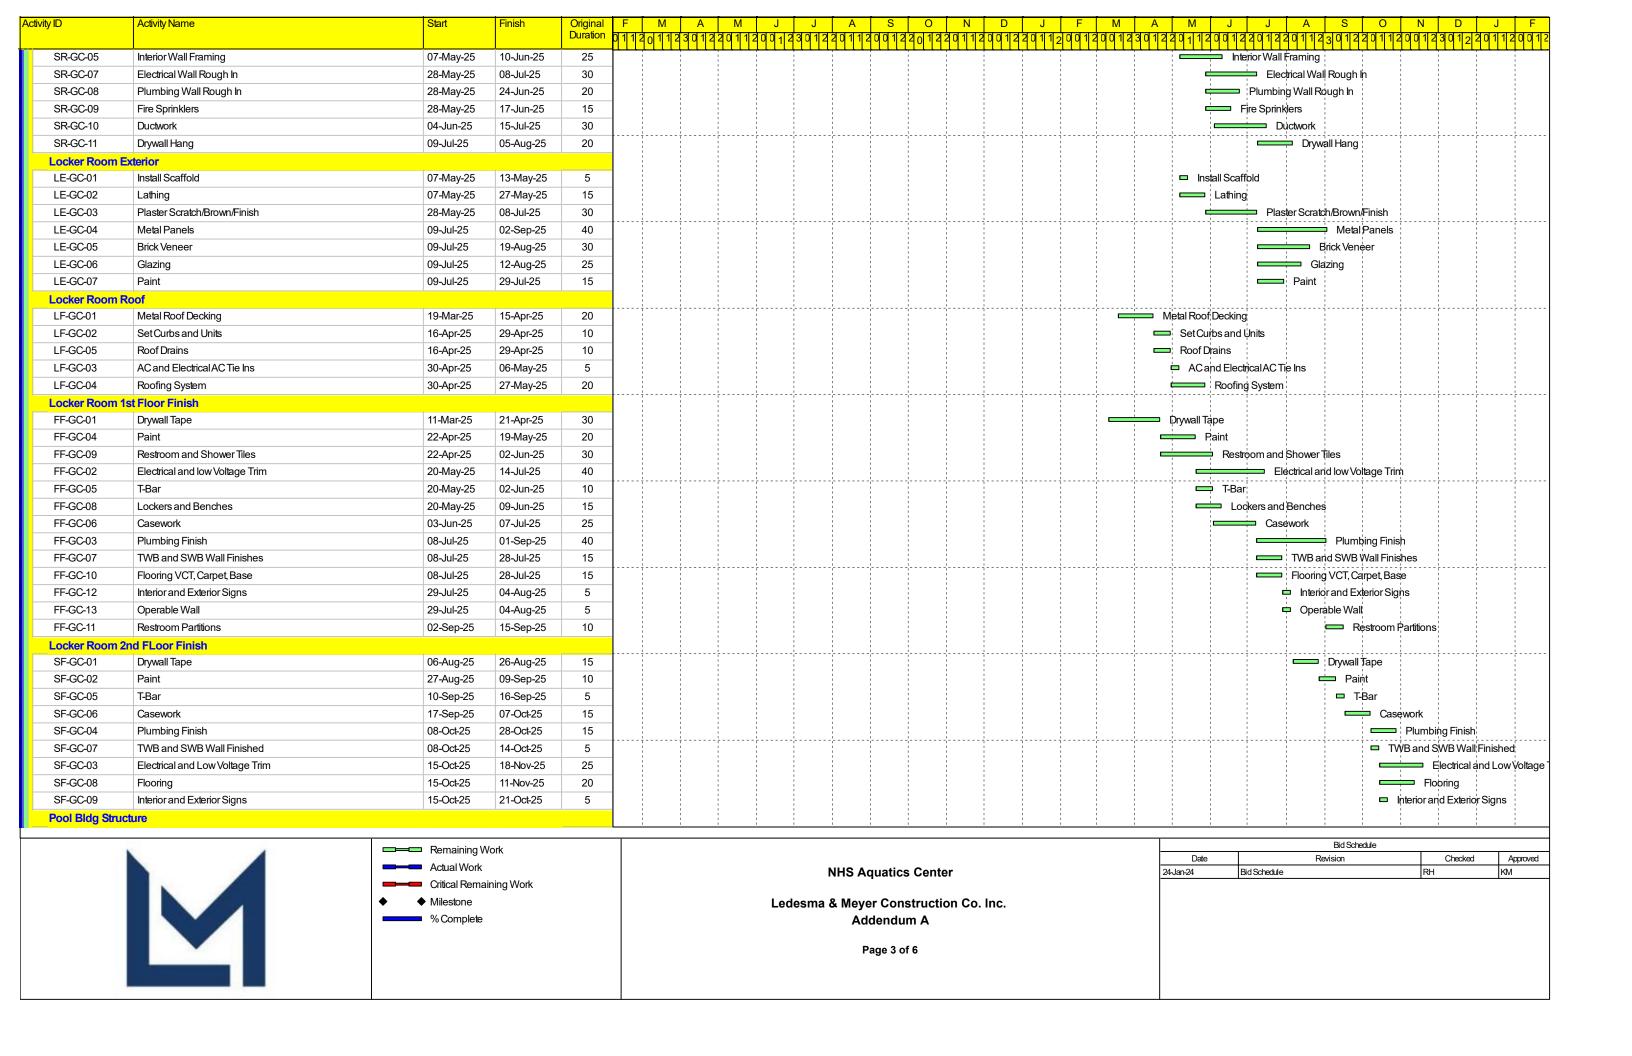

| tivity ID       | Activity Name                                              | Start     | Finish    | Original | F              | M              | A M J         | J A S             | 0             | N        | D           | J              |          | F M A        | M              | J                  | J       | Α             | S              | O   N                  | D                       | J               | F            |
|-----------------|------------------------------------------------------------|-----------|-----------|----------|----------------|----------------|---------------|-------------------|---------------|----------|-------------|----------------|----------|--------------|----------------|--------------------|---------|---------------|----------------|------------------------|-------------------------|-----------------|--------------|
|                 |                                                            |           |           | Duration | 011201         | 112            | 3012201120012 | 301220112001      | 22012         | 22011    | 12001       | 2201           | 1200     | 0120012301   | 220112         | 0012               | 20122   | 01123         | 01220          | 1 1 2 0 0 1            | 23012                   | 220112          | 200          |
| PC-26-52        | Orientation                                                | 29-Oct-25 | 30-Oct-25 | 2        |                |                |               |                   |               | -        |             |                |          |              |                |                    |         | 1             |                | <ul><li>Orie</li></ul> | ntation                 |                 | 1            |
| PC-26-54        | Punch List                                                 | 29-Oct-25 | 06-Nov-25 | 7        | 1              |                |               |                   |               |          |             |                |          |              |                |                    |         |               |                | ⊨ Pı                   | unch List               |                 |              |
| PC-26-53        | Substantial Completion/Health Department                   | 07-Nov-25 | 07-Nov-25 | 1        |                |                |               |                   |               |          |             |                |          |              |                |                    |         |               | 1              | ı s                    | ubstantial              | Completio       | on/Heal      |
| PC-26-55        | Maintenance                                                | 10-Nov-25 | 21-Nov-25 | 10       |                | į              |               |                   |               |          | İ           | į              | į        |              |                | i i                | i       |               | į              | _                      | Mainter                 | nance           | i            |
| PC-26-56        | As-Built's                                                 | 10-Nov-25 | 21-Nov-25 | 10       |                |                |               |                   |               | -        |             |                |          |              |                |                    | 1       |               |                | _                      | As-Built                | ťs              |              |
| PC-26-58        | O&M Manuals                                                | 10-Nov-25 | 13-Nov-25 | 4        |                | · <del>i</del> |               |                   |               |          |             |                |          |              | ;              | ; <del>;</del>     |         |               | <del>i</del>   | -                      | O&M Mar                 | nuals           |              |
| PC-26-57        | Warranty                                                   | 24-Nov-25 | 26-Nov-25 | 3        |                |                |               |                   |               |          |             |                |          |              |                |                    |         |               |                |                        | <ul><li>Warra</li></ul> | ınty            |              |
| Pool Deck Ble   | achers                                                     |           |           |          |                |                |               |                   |               | -        |             |                |          |              |                |                    |         |               | !              |                        |                         |                 |              |
| PB-GC-01        | Layout and Excavate Bleachers                              | 04-Sep-24 | 17-Sep-24 | 10       |                |                |               |                   | Layouta       | ınd Exca | avate Blea  | achers         |          |              |                |                    |         |               |                |                        |                         |                 |              |
| PB-GC-02        | Place Foundation Rebar                                     | 18-Sep-24 | 24-Sep-24 | 5        |                |                |               | -                 | Place I       | Foundat  | ation ⊓Reba | ar             |          |              |                |                    |         |               |                |                        |                         |                 |              |
| PB-GC-03        | Pour Concrete Foundations                                  | 25-Sep-24 | 01-Oct-24 | 5        | † <del> </del> | ·              |               |                   | <b>⊐</b> Pour | r Concre | ete Found   | lations        |          |              | : <del> </del> | ( <u>-</u>         |         | ·             | : <del>;</del> | <del>;</del>           | · <del> </del>          | <br> <br>       |              |
| PB-GC-04        | Form and Pour Bleachers                                    | 02-Oct-24 | 29-Oct-24 | 20       |                |                |               |                   |               | ■ Form   | m and Po    | ur Bleacl      | hers     |              |                |                    |         |               | 1              | -                      |                         |                 |              |
| PB-GC-05        | Bleacher Canopy Structural Steel                           | 30-Oct-24 | 19-Nov-24 | 15       |                |                |               |                   |               |          | Bleach      | er Canop       | py Štruc | ctural Steel |                |                    | 1       |               |                | İ                      | i                       |                 | İ            |
| PB-GC-06        | Bleacher Canopy                                            | 20-Nov-24 | 12-Dec-24 | 15       | 1              |                |               |                   |               |          | <u></u>     | ;<br>3le¦acher | r Canop  | ру           |                |                    |         |               |                |                        |                         |                 |              |
| Pool Yard Wal   | l e                                                        |           |           |          |                |                |               |                   |               | -        |             |                |          |              |                |                    |         |               | !              |                        |                         |                 |              |
| PW-CG-01        | Layout and Excavate Wall Foundations                       | 01-Aug-25 | 14-Aug-25 | 10       | † <del> </del> | ·              |               |                   |               |          |             |                |          |              |                | ; <del>;</del><br> | i-<br>= | <b>—</b> Layo | utand Exc      | avate Wall             | Foundation              | on¦s            |              |
| PW-CG-02        | Place Wall Foundation Rebar                                | 15-Aug-25 | 21-Aug-25 | 5        |                |                |               |                   |               |          |             |                |          |              |                |                    |         | ■ Pla         | ce Wall Fo     | undation F             | Rebar                   |                 |              |
| PW-CG-03        | CMUWall                                                    | 22-Aug-25 | 25-Sep-25 | 25       |                | į              |               |                   |               |          | į           |                |          |              |                | i i                | į       | $\rightarrow$ | <b>—</b> [см   | U Wall                 | i<br>i                  |                 | İ            |
| PW-CG-04        | CMU Wall Grout Infill                                      | 19-Sep-25 | 25-Sep-25 | 5        |                |                |               |                   |               |          |             |                |          |              |                |                    |         |               | □ CM           | U Wall Gro             | out Infill              |                 |              |
| PW-CG-05        | Pool Yard Fencing                                          | 26-Sep-25 | 09-Oct-25 | 10       |                |                |               |                   |               |          |             |                |          |              |                |                    |         |               | ÷              | Pool Yard              | Fencing                 |                 |              |
| Interim Housing | g Decommission                                             |           |           |          | † <del> </del> | ·              |               |                   | ;             |          |             |                |          |              |                | ; <del>;</del>     |         | ·             | <del>-</del>   | · <del> </del>         |                         |                 |              |
| IH-GC-01        | Excavate and Cap off Existing Underground Utilities        | 07-Nov-25 | 13-Nov-25 | 5        | 1              |                |               |                   |               |          |             |                |          |              |                |                    | 1       |               |                | -                      | Excavate                | and Cap         | off Exis     |
| IH-GC-03        | Mobile Modular Make Ready for Pickup                       | 07-Nov-25 | 13-Nov-25 | 5        |                | į              |               |                   |               |          |             |                | į        |              |                | i i                | i       | į             |                | -                      | Mobile Mo               | odular Mal      | ake Rea      |
| IH-GC-02        | Remove Remaining Underground Basketball Foundations        | 14-Nov-25 | 14-Nov-25 | 1        |                |                |               |                   |               |          |             |                |          |              |                |                    |         |               |                | 1                      | Remove F                | Remaining       | ıg Unde      |
| IH-GC-04        | Remove OH Electric Wires and Poles                         | 14-Nov-25 | 20-Nov-25 | 5        |                |                |               | 1 1<br>1 1<br>1 1 |               |          |             |                | 1        |              | 1              |                    | 1       |               | 1              | -                      | Remove                  | e OH Elect      | ctric Wire   |
| IH-GC-05        | Remove Overhead Electrical Supports on Buildings           | 14-Nov-25 | 14-Nov-25 | 1        |                |                |               |                   |               |          |             |                |          |              |                |                    |         |               | ·              | ·                      | Remove (                | Overhead        | d Electric   |
| IH-GC-07        | Remove Building ID Signs                                   | 14-Nov-25 | 14-Nov-25 | 1        |                |                |               |                   |               |          |             |                |          |              |                |                    | 1       |               |                | 1                      | Remove E                | Bų̇́ilding ID   | ວ່່Signs     |
| IH-GC-08        | Remove &Turnover Lockers, Benches to District              | 14-Nov-25 | 14-Nov-25 | 1        |                |                |               |                   |               |          |             |                | į        |              | i              |                    | i       |               | į              | 1                      | Remove &                | &Turnover       | rLocke       |
| IH-GC-06        | Disconnect, Turnover IH Transformer and Panel to District  | 17-Nov-25 | 17-Nov-25 | 1        |                |                |               |                   |               |          |             |                |          |              |                |                    |         |               |                | 1                      | Disconne                | ect, Turnov     | ver IH T     |
| IH-GC-09        | Demo and Haul Off Asphalt                                  | 17-Nov-25 | 21-Nov-25 | 5        |                |                |               | 1 1<br>1 1<br>1 1 |               |          |             |                |          |              |                |                    |         |               | !              | -                      | Demoa                   | an'd Haul C     | OffAspl      |
| IH-GC-10        | Haul Off and Legally Dispose of Petramat Material          | 24-Nov-25 | 28-Nov-25 | 5        | † <del> </del> | ·              |               |                   |               |          |             |                |          |              | ;              | ( <del>(</del>     |         |               | <del>-</del>   | · <del>†</del>         | □ Haul                  | Off and Le      | egally [     |
| IH-GC-12        | Interim Housing Area Base and Asphalt                      | 24-Nov-25 | 05-Dec-25 | 10       |                |                |               |                   |               |          |             |                |          |              |                |                    |         |               | :              |                        | inte                    | rim Housir      | ing Area     |
| IH-GC-11        | Install New OFCI Basketball Foundations, Poles, Backboards | 08-Dec-25 | 12-Dec-25 | 5        |                | i              |               |                   |               | į        | į           |                |          |              | į              |                    | į       |               |                | į                      | :                       | stall New 0     |              |
| IH-GC-13        | 30 Asphalt Cure                                            | 08-Dec-25 | 09-Jan-26 | 25       |                |                |               |                   |               |          |             |                |          |              |                |                    | 1       |               | !              |                        | 1                       | 30/             | 1            |
| IH-GC-14        | Asphalt Slurry Seal Coat                                   | 12-Jan-26 | 13-Jan-26 | 2        | 1              | į              |               |                   |               |          |             |                |          |              |                |                    | į       |               |                |                        |                         | ■ As            | sphalts      |
| IH-GC-15        | Asphalt Marking and Striping                               | 14-Jan-26 | 15-Jan-26 | 2        | <u> </u>       | <del> </del>   |               |                   | · =  ·        |          |             |                |          |              |                | ; <del> </del>     |         |               |                |                        |                         | <del> </del>    | }<br>Asphalt |
| Closeout        |                                                            |           | 1         |          |                |                |               |                   |               |          |             |                |          |              |                |                    |         |               | :              |                        |                         |                 | ĺ            |
| C-GC-01         | Complete Project Closeouts                                 | 07-Nov-25 | 06-Dec-25 | 30       | 1              |                |               |                   |               |          |             | į              |          |              | į              |                    |         |               |                | _                      | — Cor                   | ;<br>mplete Pro | oject Cl     |